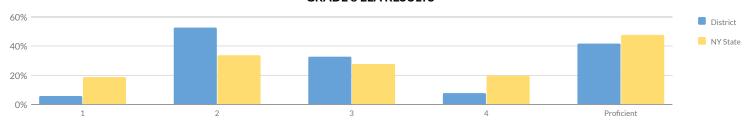

|  |  |
| Not Economically Disadvantaged | 3              | 31     | 5  | 16%   | 15 | 48%    | 7  | 23%    | 4 | 13%    | 11        | 35%              |  |  |
| Not Migrant                    | 12             | 61     | 14 | 23%   | 30 | 49%    | 11 | 18%    | 6 | 10%    | 17        | 28%              |  |  |
| Not Homeless                   | 11             | 61     | 14 | 23%   | 30 | 49%    | 11 | 18%    | 6 | 10%    | 17        | 28%              |  |  |
| Not in Foster Care             | 12             | 61     | 14 | 23%   | 30 | 49%    | 11 | 18%    | 6 | 10%    | 17        | 28%              |  |  |
| Parent Not in Armed Forces     | 12             | 61     | 14 | 23%   | 30 | 49%    | 11 | 18%    | 6 | 10%    | 17        | 28%              |  |  |

## **GRADE 8 ELA RESULTS**



Percentage Scoring at Levels

|                                |            |        | IVILA | AIN SCO | IKE. OU | •      |    |        |    |        |           |                  |
|--------------------------------|------------|--------|-------|---------|---------|--------|----|--------|----|--------|-----------|------------------|
| Subgroup                       | Not Tested | Tested | Le    | vel 1   | Le      | evel 2 | Le | evel 3 | Le | evel 4 | Proficien | t (Levels 3 & 4) |
| Subgroup                       | Not lested | restea | #     | %       | #       | %      | #  | %      | #  | %      | #         | %                |
| All Students                   | 15         | 36     | 2     | 6%      | 19      | 53%    | 12 | 33%    | 3  | 8%     | 15        | 42%              |
| G