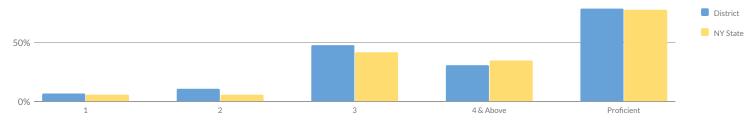

## OTEGO-UNADILLA CSD - NEW YORK STATE REPORT CARD [2018 - 19]

The New York State Report Card is an important part of the Board of Regents' effort to create educational equity and raise learning standards for all students. Knowledge gained from the report card on a school's or district's strengths and weaknesses can be used to improve instruction and services to students. The report card provides information to the public on school/district staff, students, and measures of school and district performance as required by the Every Student Succeeds Act (ESSA). Fundamentally, ESSA is about creating a set of interlocking strategies to promote educational equity by providing support to districts and schools as they work to ensure that every student succeeds. New York State is committed to ensuring that all students succeed and thrive in school no matter who they are, where they live, where they go to school, or where they come from.