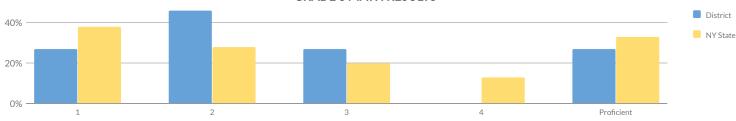

antaged | 7          | 27     | 3     | 11%      | 6              | 22%   | 13 | 48%    | 5 | 19%    | 18        | 67%              |
| Not Migrant                    | 17         | 56     | 12    | 21%      | 16             | 29%   | 21 | 38%    | 7 | 13%    | 28        | 50%              |
| Not Homeless                   | 16         | 56     | 12    | 21%      | 16             | 29%   | 21 | 38%    | 7 | 13%    | 28        | 50%              |
| Not in Foster Care             | 17         | 56     | 12    | 21%      | 16             | 29%   | 21 | 38%    | 7 | 13%    | 28        | 50%              |
| Parent Not in Armed Forces     | 17         | 56     | 12    | 21%      | 16             | 29%   | 21 | 38%    | 7 | 13%    | 28        | 50%              |

## **GRADE 8 MATH RESULTS**



#### **MEAN SCORE: 599**

Percentage Scoring at Levels

|                                |            |        | MEA | N SCOR | E: 377 |        |    |        |    |       |          |                   |
|--------------------------------|------------|--------|-----|--------|--------|--------|----|--------|----|-------|----------|-------------------|
| Cultura                        | Not Tested | Tested | L   | evel 1 | Le     | evel 2 | Le | evel 3 | Le | vel 4 | Proficie | nt (Levels 3 & 4) |
| Subgroup                       | Not lested | resteu | #   | %      | #      | %      | #  | %      | #  | %     | #        | %                 |
| All Students                   | 25         | 26     | 7   | 27%    | 12     | 46%    | 7  | 27%    | 0  | 0%    | 7        | 27%               |
|