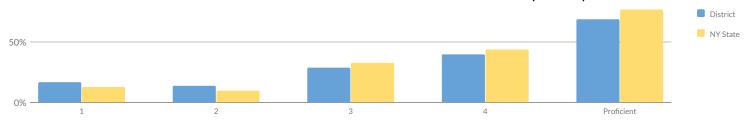

onomically Disadvantaged                  | 34     | 5 | 15%    | 4  | 12%    | 13 | 38%    | 12 | 35%    | 25        | 74%               |
| Not Migrant                                     | 75     | 9 | 12%    | 13 | 17%    | 28 | 37%    | 25 | 33%    | 53        | 71%               |
| Not Homeless                                    | 75     | 9 | 12%    | 13 | 17%    | 28 | 37%    | 25 | 33%    | 53        | 71%               |
| Not in Foster Care                              | 75     | 9 | 12%    | 13 | 17%    | 28 | 37%    | 25 | 33%    | 53        | 71%               |
| Parent Not in Armed Forces                      | 75     | 9 | 12%    | 13 | 17%    | 28 | 37%    | 25 | 33%    | 53        | 71%               |

## ANNUAL REGENTS EXAMINATION U.S. HISTORY & GOVERNMENT (2018-19)



|                                                 | Pe     | rcentage : | Scoring at Le | evels |        |    |        |    |        |           |                  |
|-------------------------------------------------|--------|------------|---------------|-------|--------|----|--------|----|--------|-----------|------------------|
| Subgroup                                        | Tested | Le         | vel 1         | Le    | evel 2 | Le | evel 3 | Le | evel 4 | Proficien | t (Levels 3 & 4) |
| Subgroup                                        | lesteu | #          | %             | #     | %      | #  | %      | #  | %      | #         | %                |
| All Students                                    | 58     | 10         | 17%           | 8     | 14%    | 17 | 29%    | 23 | 40%    |