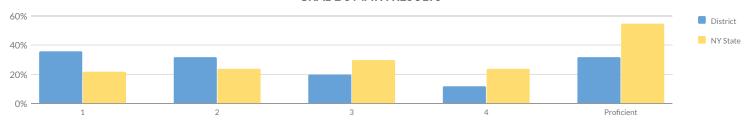

7  | 27%    | 0     | 0%        | 7             | 27%               |
| Regents 8  | -          | 13     | 0  | 0%     | 0  | 0%    | 1  | 8%     | 12    | 92%       | 13            | 100%              |
| Combined 8 | 25         | 39     | 7  | 18%    | 12 | 31%   | 8  | 21%    | 12    | 31%       | 20            | 51%               |
| Grades 3-8 | 93         | 295    | 85 | 29%    | 97 | 33%   | 71 | 24%    | 42    | 14%       | 113           | 38%               |

Advanced grade 7 and 8 students who take a Regents math test in lieu of the grade 7 and/or 8 math test are reported in the Regents 7 and Regents 8 rows. Combined 7 and Combined 8 are students who took either the grade 7 or 8 math test or a Regents math test in lieu of the grade 7 or 8 math test.

## **GRADE 3 MATH RESULTS**



Percentage Scoring at Levels

|                                |            | <b>-</b> | Le | vel 1 | Le | evel 2 | Le | evel 3 | L | evel 4 | Proficien | t (Levels 3 & 4) |
|--------------------------------|------------|----------|----|-------|----|--------|----|--------|---|--------|-----------|------------------|
| Subgroup                       | Not Tested | Tested   | #  | %     | #  | %      | #  | %      | # | %      | #         | %                |
| All Students                   | 9          | 50       | 18 | 36%   | 16 | 32%    | 10 | 20%    | 6 | 12%    | 16        | 32%              |
| General Education              | 5          | 39       | 9  | 23%   | 14 | 36%    | 10 | 26%    | 6 | 15%    | 16        | 41%              |
| Students with Disabilities     | 4          |