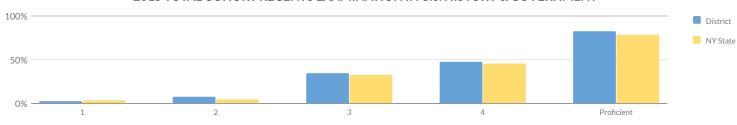

| 66        | 88%              |
| Homeless                       | 2      | 1   | _      | 1  | _            | _         | _      | _  | _      | _  | _      | _  | -      | -         | _                |
| Not Homeless                   | 73     | 2   | _      | 71 | _            | _         | _      | _  | _      | _  | _      | _  | -      | -         | -                |
| Not in Foster Care             | 75     | 3   | 4%     | 72 | 96%          | 1         | 1%     | 5  | 7%     | 32 | 43%    | 34 | 45%    | 66        | 88%              |
| Parent Not in Armed Forces     | 75     | 3   | 4%     | 72 | 96%          | 1         | 1%     | 5  | 7%     | 32 | 43%    | 34 | 45%    | 66        | 88%              |

#### 2015 TOTAL COHORT REGENTS EXAMINATION IN U.S. HISTORY & GOVERNMENT



| Subgroup                       | Cohort | No | t Tested | Т  | ested | Le | vel 1 | Le | evel 2 | Le | vel 3 | Le | vel 4 | Proficien | t (Levels 3 & 4) |
|--------------------------------|--------|----|----------|----|-------|----|-------|----|--------|----|-------|----|-------|-----------|------------------|
| Subgroup                       | Conort | #  | %        | #  | %     | #  | %     | #  | %      | #  | %     | #  | %     | #         | %                |
| All Students                   | 75     | 5  | 7%       | 70 | 93%   | 2  | 3%    | 6  | 8%     | 26 | 35%   | 36 | 48%   | 62        | 83%              |
| General Education              | 61     | 3  | 5%       | 58 | 95%   | 1  | 2%    | 2  | 3%     | 20 | 33%   | 35 | 57%   | 55        | 90%              |
| Students wi