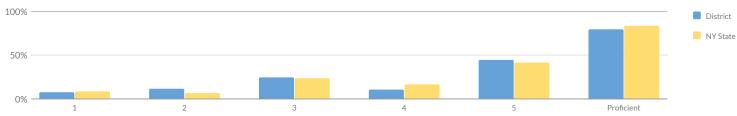

## OTEGO-UNADILLA CSD - NEW YORK STATE REPORT CARD [2018 - 19]

The New York State Report Card is an important part of the Board of Regents' effort to create educational equity and raise learning standards for all students. Knowledge gained from the report card on a school's or district's strengths and weaknesses can be used to improve instruction and services to students. The report card provides information to the public on school/district staff, students, and measures of school and district performance as required by the Every Student Succeeds Act (ESSA). Fundamentally, ESSA is about creating a set of interlocking strategies to promote educational equity by providing support to districts and schools as they work to ensure that every student succeeds. New York State is committed to ensuring that all students succeed and thrive in school no matter who they are, where they live, where they go to school, or where they come from.