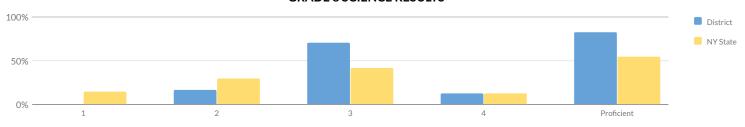

## OTEGO-UNADILLA CSD - NEW YORK STATE REPORT CARD [2018 - 19]

The New York State Report Card is an important part of the Board of Regents' effort to create educational equity and raise learning standards for all students. Knowledge gained from the report card on a school's or district's strengths and weaknesses can be used to improve instruction and services to students. The report card provides information to the public on school/district staff, students, and measures of school and district performance as required by the Every Student Succeeds Act (ESSA). Fundamentally, ESSA is about creating a set of interlocking strategies to promote educational equity by providing support to districts and schools as they work to ensure that every student succeeds. New York State is committed to ensuring that all students succeed and thrive in school no matter who they are, where they live, where they go to school, or where they come from.