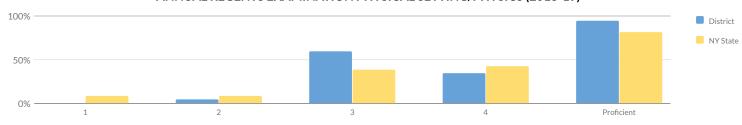

|
| Not Economically Disadvantaged | 21     | 0  | 0%        | 2          | 10%       | 8  | 38%    | 11 | 52%    | 19        | 90%               |
| Not Migrant                    | 30     | 0  | 0%        | 4          | 13%       | 15 | 50%    | 11 | 37%    | 26        | 87%               |
| Not Homeless                   | 30     | 0  | 0%        | 4          | 13%       | 15 | 50%    | 11 | 37%    | 26        | 87%               |
| Not in Foster Care             | 30     | 0  | 0%        | 4          | 13%       | 15 | 50%    | 11 | 37%    | 26        | 87%               |
| Parent Not in Armed Forces     | 30     | 0  | 0%        | 4          | 13%       | 15 | 50%    | 11 | 37%    | 26        | 87%               |

## ANNUAL REGENTS EXAMINATION PHYSICAL SETTING/PHYSICS (2018-19)



| Subgroup                                        | Tested | Le | vel 1 | L | evel 2 | Le | evel 3 | Le | evel 4 | Proficie | nt (Levels 3 & 4) |
|-------------------------------------------------|--------|----|-------|---|--------|----|--------|----|--------|----------|-------------------|
| Subgroup                                        | rested | #  | %     | # | %      | #  | %      | #  | %      | #        | %                 |
| All Students                                    | 20     | 0  | 0%    | 1 | 5%     | 12 | 60%    | 7  | 35%    | 19       | 95%               |
| General Education                               | 20     | 0  | 0%    | 1 | 5%     | 12 | 60%    | 7  | 35%    | 19       | 95%               |
| Asian or Native Hawaiian/Other Pacific Islander | 1      | _  | -