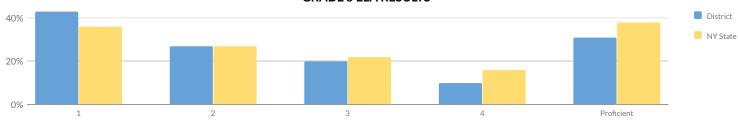

#### **ELEMENTARY/MIDDLE INDICATOR LEVELS**

| Subgroup                                           | Composite<br>Performance | Growth | Composite Performance & Growth<br>Combined | English Language<br>Proficiency (ELP) | Progress | Chronic<br>Absenteeism |
|----------------------------------------------------|--------------------------|--------|--------------------------------------------|---------------------------------------|----------|------------------------|
| All Students                                       | 2                        | 2      | 2                                          | _                                     | 1        | 4                      |
| American Indian or Alaska Native                   | -                        | _      | -                                          | _                                     | -        | -                      |
| Asian or Native Hawaiian/Other Pacific<br>Islander | _                        | -      | -                                          | _                                     | _        | -                      |
| Black or African American                          | -                        | _      | -                                          | -                                     | -        | -                      |
| Hispanic or Latino                                 | 2                        | 2      | 2                                          | -                                     | 2        | 4                      |
| Multiracial                                        | 3                        | 3      | 3                                          | _                                     | -        | 4                      |
| White                                              | 2                        | 2      | 2                                          | -                                     | 1        | 4                      |
| English Language Learners                          | -                        | _      | -                                          | _                                     | -        | _                      |
| Students with Disabilities                         | 2                        | 2      | 2                                          | -                                     | 1        | 4                      |
| Economically Disadvantaged                         | 2                        | 2      | 2                                          | _                                     | 1        | 4                      |