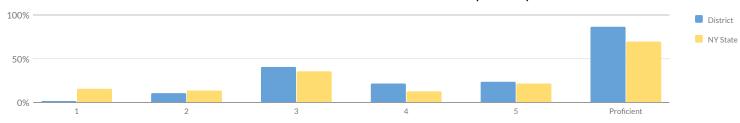

## OTEGO-UNADILLA CSD - NEW YORK STATE REPORT CARD [2018 - 19]

The New York State Report Card is an important part of the Board of Regents' effort to create educational equity and raise learning standards for all students. Knowledge gained from the report card on a school's or district's strengths and weaknesses can be used to improve instruction and services to students. The report card provides information to the public on school/district staff, students, and measures of school and district performance as required by the Every Student Succeeds Act (ESSA). Fundamentally, ESSA is about creating a set of interlocking strategies to promote educational equity by providing support to districts and schools as they work to ensure that every student succeeds. New York State is committed to ensuring that all students succeed and thrive in school no matter who they are, where they live, where they go to school, or where they come from.