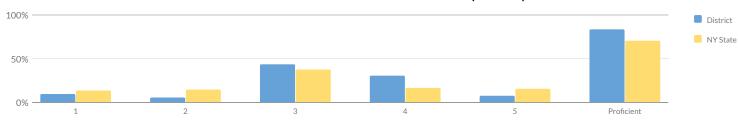

## OTEGO-UNADILLA CSD - NEW YORK STATE REPORT CARD [2018 - 19]

The New York State Report Card is an important part of the Board of Regents' effort to create educational equity and raise learning standards for all students. Knowledge gained from the report card on a school's or district's strengths and weaknesses can be used to improve instruction and services to students. The report card provides information to the public on school/district staff, students, and measures of school and district performance as required by the Every Student Succeeds Act (ESSA). Fundamentally, ESSA is about creating a set of interlocking strategies to promote educational equity by providing support to districts and schools as they work to ensure that every student succeeds. New York State is committed to ensuring that all students succeed and thrive in school no matter who they are, where they live, where they go to school, or where they come from.