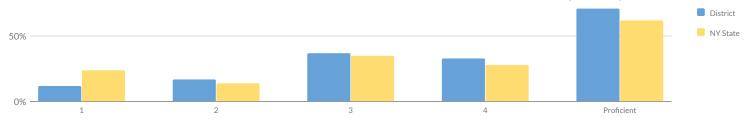

onomically Disadvantaged                  | 10     | 0  | 0%    | 1 | 10%    | 6  | 60%    | 3  | 30%    | 9        | 90%               |
| Not Migrant                                     | 20     | 0  | 0%    | 1 | 5%     | 12 | 60%    | 7  | 35%    | 19       | 95%               |
| Not Homeless                                    | 20     | 0  | 0%    | 1 | 5%     | 12 | 60%    | 7  | 35%    | 19       | 95%               |
| Not in Foster Care                              | 20     | 0  | 0%    | 1 | 5%     | 12 | 60%    | 7  | 35%    | 19       | 95%               |
| Parent Not in Armed Forces                      | 20     | 0  | 0%    | 1 | 5%     | 12 | 60%    | 7  | 35%    | 19       | 95%               |

## ANNUAL REGENTS TRANSITIONAL EXAM IN GLOBAL HISTORY & GEOGRAPHY (2018-19)



|                                                 |        | L | evel 1 | Le | evel 2 | Le | evel 3 | Le | evel 4 | Proficier | nt (Levels 3 & 4) |
|-------------------------------------------------|--------|---|--------|----|--------|----|--------|----|--------|-----------|-------------------|
| Subgroup                                        | Tested | # | %      | #  | %      | #  | %      | #  | %      | #         | %                 |
| All Students                                    | 75     | 9 | 12%    | 13 | 17%    | 28 | 37%    | 25 | 33%    | 53        | 71%               |
| General Education                               | 62     | 4 | 6%     | 11 | 18%    | 23 | 37%    | 24 | 39%    | 47        | 76%               |
| Students with Disabilities                      | 13