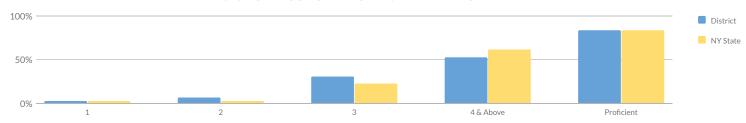

## OTEGO-UNADILLA CSD - NEW YORK STATE REPORT CARD [2018 - 19]

The New York State Report Card is an important part of the Board of Regents' effort to create educational equity and raise learning standards for all students. Knowledge gained from the report card on a school's or district's strengths and weaknesses can be used to improve instruction and services to students. The report card provides information to the public on school/district staff, students, and measures of school and district performance as required by the Every Student Succeeds Act (ESSA). Fundamentally, ESSA is about creating a set of interlocking strategies to promote educational equity by providing support to districts and schools as they work to ensure that every student succeeds. New York State is committed to ensuring that all students succeed and thrive in school no matter who they are, where they live, where they go to school, or where they come from.