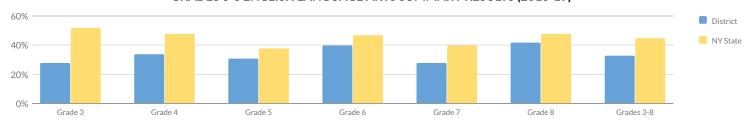

#### **ELEMENTARY/MIDDLE INDICATOR LEVELS**

| Subgroup                                           | Composite<br>Performance | Growth | Composite Performance & Growth<br>Combined | English Language<br>Proficiency (ELP) | Progress | Chronic<br>Absenteeism |
|----------------------------------------------------|--------------------------|--------|--------------------------------------------|---------------------------------------|----------|------------------------|
| All Students                                       | 2                        | 2      | 2                                          | _                                     | 1        | 4                      |
| American Indian or Alaska Native                   | -                        | _      | -                                          | _                                     | -        | -                      |
| Asian or Native Hawaiian/Other Pacific<br>Islander | _                        | -      | -                                          | _                                     | _        | -                      |
| Black or African American                          | -                        | _      | -                                          | -                                     | -        | -                      |
| Hispanic or Latino                                 | 2                        | 2      | 2                                          | -                                     | 2        | 4                      |
| Multiracial                                        | 3                        | 3      | 3                                          | _                                     | -        | 4                      |
| White                                              | 2                        | 2      | 2                                          | -                                     | 1        | 4                      |
| English Language Learners                          | -                        | _      | -                                          | _                                     | -        | _                      |
| Students with Disabilities                         | 2                        | 2      | 2                                          | -                                     | 1        | 4                      |
| Economically Disadvantaged                         | 2                        | 2      | 2                                          | _                                     | 1        | 4                      |