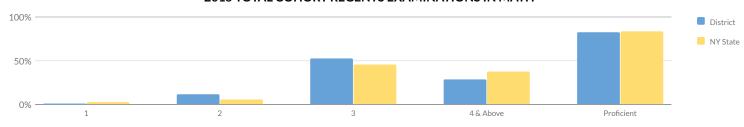

## OTEGO-UNADILLA CSD - NEW YORK STATE REPORT CARD [2018 - 19]

The New York State Report Card is an important part of the Board of Regents' effort to create educational equity and raise learning standards for all students. Knowledge gained from the report card on a school's or district's strengths and weaknesses can be used to improve instruction and services to students. The report card provides information to the public on school/district staff, students, and measures of school and district performance as required by the Every Student Succeeds Act (ESSA). Fundamentally, ESSA is about creating a set of interlocking strategies to promote educational equity by providing support to districts and schools as they work to ensure that every student succeeds. New York State is committed to ensuring that all students succeed and thrive in school no matter who they are, where they live, where they go to school, or where they come from.