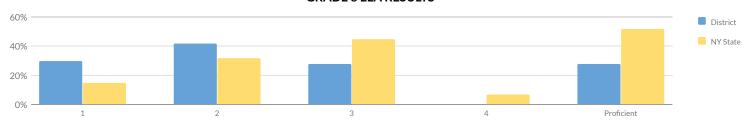

#### **ELEMENTARY/MIDDLE INDICATOR LEVELS**

| Subgroup                                           | Composite<br>Performance | Growth | Composite Performance & Growth<br>Combined | English Language<br>Proficiency (ELP) | Progress | Chronic<br>Absenteeism |
|----------------------------------------------------|--------------------------|--------|--------------------------------------------|---------------------------------------|----------|------------------------|
| All Students                                       | 2                        | 2      | 2                                          | _                                     | 1        | 4                      |
| American Indian or Alaska Native                   | -                        | _      | -                                          | _                                     | -        | -                      |
| Asian or Native Hawaiian/Other Pacific<br>Islander | _                        | -      | -                                          | _                                     | _        | -                      |
| Black or African American                          | -                        | _      | -                                          | -                                     | -        | -                      |
| Hispanic or Latino                                 | 2                        | 2      | 2                                          | -                                     | 2        | 4                      |
| Multiracial                                        | 3                        | 3      | 3                                          | _                                     | -        | 4                      |
| White                                              | 2                        | 2      | 2                                          | -                                     | 1        | 4                      |
| English Language Learners                          | -                        | _      | -                                          | _                                     | -        | _                      |
| Students with Disabilities                         | 2                        | 2      | 2                                          | -                                     | 1        | 4                      |
| Economically Disadvantaged                         | 2                        | 2      | 2                                          | _                                     | 1        | 4                      |