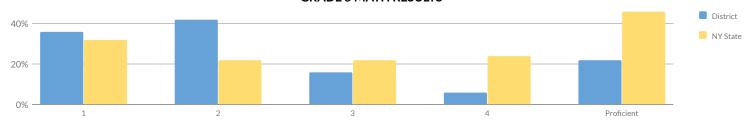

ed                  | 4          | 26     | 4  | 15%    | 7  | 27%    | 8  | 31%   | 7  | 27%    | 15        | 58%              |
| Not Migrant                                     | 13         | 60     | 15 | 25%    | 20 | 33%    | 17 | 28%   | 8  | 13%    | 25        | 42%              |
| Not Homeless                                    | 12         | 60     | 15 | 25%    | 20 | 33%    | 17 | 28%   | 8  | 13%    | 25        | 42%              |
| Not in Foster Care                              | 13         | 60     | 15 | 25%    | 20 | 33%    | 17 | 28%   | 8  | 13%    | 25        | 42%              |
| Parent Not in Armed Forces                      | 13         | 60     | 15 | 25%    | 20 | 33%    | 17 | 28%   | 8  | 13%    | 25        | 42%              |

## **GRADE 5 MATH RESULTS**



Percentage Scoring at Levels

|                                |            |        |    | 1 3COK |    |        |    |        |    |       |           |                  |
|--------------------------------|------------|--------|----|--------|----|--------|----|--------|----|-------|-----------|------------------|
| Subgroup                       | Not Tested | Tested | Le | vel 1  | Le | evel 2 | Le | evel 3 | Le | vel 4 | Proficien | t (Levels 3 & 4) |
| Subgroup                       | Not lested | lested | #  | %      | #  | %      | #  | %      | #  | %     | #         | %                |
| All Students                   | 8          | 50     | 18 | 36%    | 21 | 42%    | 8  | 16%    | 3  | 6%    | 11        | 22%              |
| General Education              | 5          | 38