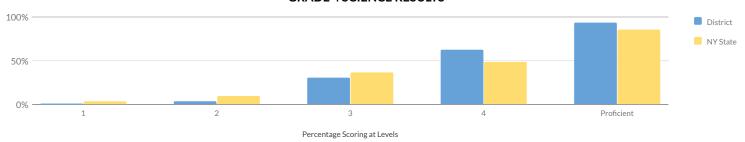

vel 4 | Proficient | Levels 3 & 4) |
|------------|------------|--------|----|-------|----|--------|----|--------|----|-------|------------|---------------|
| Grade      | Not lested | resteu | #  | %     | #  | %      | #  | %      | #  | %     | #          | %             |
| Grade 4    | 3          | 70     | 1  | 1%    | 3  | 4%     | 22 | 31%    | 44 | 63%   | 66         | 94%           |
| Grade 8    | 3          | 48     | 0  | 0%    | 8  | 17%    | 34 | 71%    | 6  | 13%   | 40         | 83%           |
| Grades 4&8 | 6          | 118    | 1  | 1%    | 11 | 9%     | 56 | 47%    | 50 | 42%   | 106        | 90%           |

Advanced grade 8 students who take a Regents science test in lieu of the grade 8 science test are reported in the Regents 8 row.

## **GRADE 4 SCIENCE RESULTS**



|                                                 |            |        |    | OILL. U |    |        |    |        |    |        |          |                   |
|-------------------------------------------------|------------|--------|----|---------|----|--------|----|--------|----|--------|----------|-------------------|
| Subgroup                                        | Not Tested | Tested | Le | vel 1   | Le | evel 2 | Le | evel 3 | L  | evel 4 | Proficie | nt (Levels 3 & 4) |
| Subgroup                                        | Not rested | rested | #  | %       | #  | %      | #  | %      | #  | %      | #        | %                 |
| All Students                                    | 3          | 70     | 1  | 1%      | 3  | 4%     | 22 | 31%    | 44 | 63%    | 66       | 94%