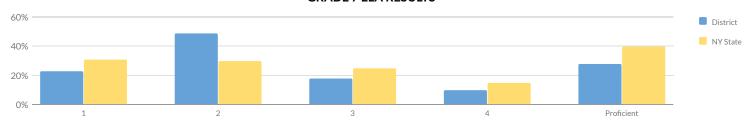

6 | 15%    | 9 | 23%    | 7  | 18%    | 16        | 40%              |
| Homeless                       | 0          | 1      | -  | _                                       | _ | _      | _ | _      | _  | _      | _         | _                |
| Not Homeless                   | 21         | 39     | _  | _                                       | _ | _      | _ | _      | _  | _      | _         | _                |
| Not in Foster Care             | 21         | 40     | 18 | 45%                                     | 6 | 15%    | 9 | 23%    | 7  | 18%    | 16        | 40%              |
| Parent Not in Armed Forces     | 21         | 40     | 18 | 45%                                     | 6 | 15%    | 9 | 23%    | 7  | 18%    | 16        | 40%              |

## **GRADE 7 ELA RESULTS**



Percentage Scoring at Levels

|                                | MEAN SCORE; OU |        |    |       |    |        |    |        |   |        |           |                  |  |  |
|--------------------------------|----------------|--------|----|-------|----|--------|----|--------|---|--------|-----------|------------------|--|--|
| Subgroup                       | Not Tested     | Tested | Le | vel 1 | Le | evel 2 | Le | evel 3 | L | evel 4 | Proficien | t (Levels 3 & 4) |  |  |
| Subgroup                       | Not lested     | restea | #  | %     | #  | %      | #  | %      | # | %      | #         | %                |  |  |
| All Students                   | 12             | 61     | 14 | 23%   | 30 | 49%    | 11 | 18%    | 6 | 10%    | 17        | 28%              |  |  |
| Genera