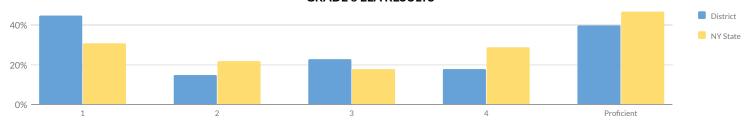

s                       | 0          | 3      | -    | _      | -            | _                                              | -  | _      | _ | _      | _         | _                |
| Not Homeless                   | 11         | 46     | _    | _      | _            | _                                              | _  | -      | _ | -      | _         | -                |
| Not in Foster Care             | 11         | 49     | 21   | 43%    | 13           | 27%                                            | 10 | 20%    | 5 | 10%    | 15        | 31%              |
| Parent Not in Armed Forces     | 11         | 49     | 21   | 43%    | 13           | 27%                                            | 10 | 20%    | 5 | 10%    | 15        | 31%              |

## **GRADE 6 ELA RESULTS**



Percentage Scoring at Levels

|                                |            |        |    | .,,,,,,,,,,,,,,,,,,,,,,,,,,,,,,,,,,,,,, |   |        |   |        |    |        |           |                  |
|--------------------------------|------------|--------|----|-----------------------------------------|---|--------|---|--------|----|--------|-----------|------------------|
| Subgroup                       | Not Tested | Tested | Le | evel 1                                  | L | evel 2 | L | evel 3 | Le | evel 4 | Proficien | t (Levels 3 & 4) |
| Subgroup                       | Not lested | rested | #  | %                                       | # | %      | # | %      | #  | %      | #         | %                |
| All Students                   | 21         | 40     | 18 | 45%