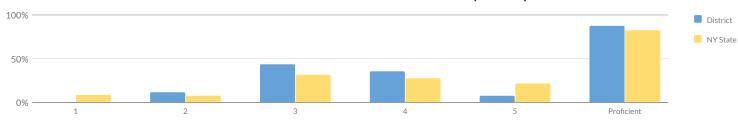

## **ELEMENTARY/MIDDLE COMPOSITE PERFORMANCE**

| Subgroup                                        | Level |
|-------------------------------------------------|-------|
| All Students                                    | 2     |
| Asian or Native Hawaiian/Other Pacific Islander | _     |
| Black or African American                       | -     |
| Hispanic or Latino                              | 2     |
| Multiracial                                     | 3     |
| White                                           | 2     |
| English Language Learners                       | _     |
| Students with Disabilities                      | 2     |
| Economically Disadvantaged                      | 2     |