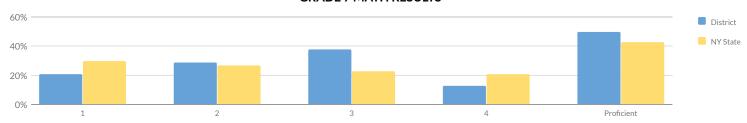

19%    | 1  | 4%     | 6         | 23%              |
| Not Economically Disadvantaged | 7          | 14     | 2  | 14%    | 5  | 36%   | 2  | 14%    | 5  | 36%    | 7         | 50%              |
| Not Migrant                    | 21         | 40     | 15 | 38%    | 12 | 30%   | 7  | 18%    | 6  | 15%    | 13        | 33%              |
| Not Homeless                   | 20         | 40     | 15 | 38%    | 12 | 30%   | 7  | 18%    | 6  | 15%    | 13        | 33%              |
| Not in Foster Care             | 21         | 40     | 15 | 38%    | 12 | 30%   | 7  | 18%    | 6  | 15%    | 13        | 33%              |
| Parent Not in Armed Forces     | 21         | 40     | 15 | 38%    | 12 | 30%   | 7  | 18%    | 6  | 15%    | 13        | 33%              |

## **GRADE 7 MATH RESULTS**



Percentage Scoring at Levels

|                                |            |        | 14167 | 414 2COL | <b>12.00</b> 2 |       |    |        |   |        |           |                  |
|--------------------------------|------------|--------|-------|----------|----------------|-------|----|--------|---|--------|-----------|------------------|
| Subgroup                       | Not Tested | Tested | Le    | evel 1   | Le             | vel 2 | Le | evel 3 | L | evel 4 | Proficien | t (Levels 3 & 4) |
| Subgroup                       | Not lested | resteu | #     | %        | #              | %     | #  | %      | # | %      | #         | %                |
| All Students                   | 17         | 56     | 12    | 21%      | 16             | 29%   | 21 | 38%    | 7 | 13%    | 28