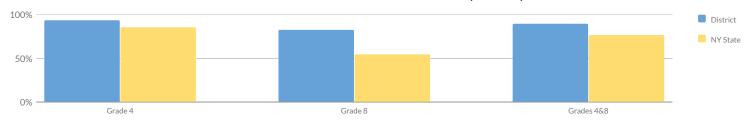

|
| Migrant                        | 0          | 1      | _   | -      | -      | -      | _  | -      | _  | _     | _        | _                 |
| Not Migrant                    | 25         | 25     | _   | -      | _      | -      | _  | -      | _  | _     | _        | _                 |
| Not Homeless                   | 24         | 26     | 7   | 27%    | 12     | 46%    | 7  | 27%    | 0  | 0%    | 7        | 27%               |
| Not in Foster Care             | 25         | 26     | 7   | 27%    | 12     | 46%    | 7  | 27%    | 0  | 0%    | 7        | 27%               |
| Parent Not in Armed Forces     | 25         | 26     | 7   | 27%    | 12     | 46%    | 7  | 27%    | 0  | 0%    | 7        | 27%               |

## GRADES 4 & 8 SCIENCE SUMMARY RESULTS (2018-19)



#### Percent Proficient

| Grade      | Not Tested | Tested | Le | vel 1 | Le | evel 2 | Le | evel 3 | Le | vel 4 | Proficient | Levels 3 & 4) |
|------------|------------|--------|----|-------|----|--------|----|--------|----|-------|------------|---------------|
| Grade      | Not lested | resteu | #  | %     | #  | %      | #  | %      | #  | %     | #          | %             |
| Grade 4    | 3          | 70     | 1  | 1%    | 3  | 4%     | 22 | 31%    | 44 | 63%   | 66         | 94%           |
| Grade 8    | 3          | 48     | 0  | 0%    | 8  | 17%    | 34 | 71%    | 6  | 13%   | 40         | 83%           |
| Grades 4&8 | 6          | 118    | 1  | 1%    | 11 | 9%     | 56 | 47%    | 50 | 42%   | 106        | 90%           |

Advanced grade 8 students who take a Regents science