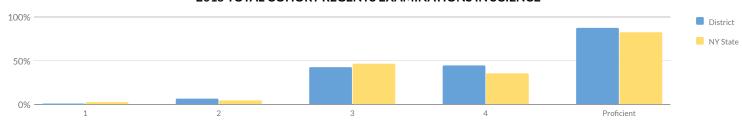

## OTEGO-UNADILLA CSD - NEW YORK STATE REPORT CARD [2018 - 19]

The New York State Report Card is an important part of the Board of Regents' effort to create educational equity and raise learning standards for all students. Knowledge gained from the report card on a school's or district's strengths and weaknesses can be used to improve instruction and services to students. The report card provides information to the public on school/district staff, students, and measures of school and district performance as required by the Every Student Succeeds Act (ESSA). Fundamentally, ESSA is about creating a set of interlocking strategies to promote educational equity by providing support to districts and schools as they work to ensure that every student succeeds. New York State is committed to ensuring that all students succeed and thrive in school no matter who they are, where they live, where they go to school, or where they come from.