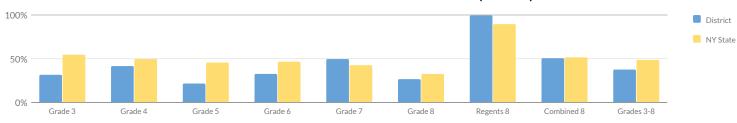

| 0          | 1      | -     | _       | _       | _      | -  | _      | _  | -      | _         | _                |
| Not Migrant                    | 15         | 35     | _     | _       | -       | _      | -  | _      | _  | _      | _         | _                |
| Not Homeless                   | 14         | 36     | 2     | 6%      | 19      | 53%    | 12 | 33%    | 3  | 8%     | 15        | 42%              |
| Not in Foster Care             | 15         | 36     | 2     | 6%      | 19      | 53%    | 12 | 33%    | 3  | 8%     | 15        | 42%              |
| Parent Not in Armed Forces     | 15         | 36     | 2     | 6%      | 19      | 53%    | 12 | 33%    | 3  | 8%     | 15        | 42%              |

## **GRADES 3-8 MATHEMATICS SUMMARY RESULTS (2018-19)**



| Grade      | Not Tested | Tested | Le | evel 1 | Le | vel 2 | Le | evel 3 | Level | 4 & Above | Proficient (I | _evels 3 & Above) |
|------------|------------|--------|----|--------|----|-------|----|--------|-------|-----------|---------------|-------------------|
| Grade      | Not lested | resteu | #  | %      | #  | %     | #  | %      | #     | %         | #             | %                 |
| Grade 3    | 9          | 50     | 18 | 36%    | 16 | 32%   | 10 | 20%    | 6     | 12%       | 16            | 32%               |
| Grade 4    | 13         | 60     | 15 | 25%    | 20 | 33%   | 17 | 28%    | 8     | 13%       | 25            | 42%               |
| Grade 5    | 8          | 50     | 18 | 36%    | 21 | 42%   | 8  | 16%    | 3     | 6%        | 11            | 22%