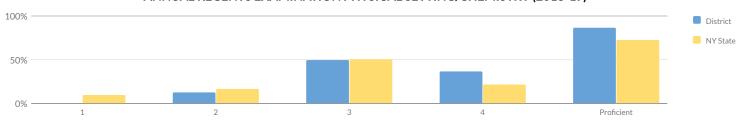

| 5      | 9%     | 22 | 39%    | 23 | 41%   | 45        | 80%              |
| Homeless                                        | 1      | -        | _            | _      | _      | _  | _      | _  | -     | _         | _                |
| Not Homeless                                    | 55     | _        | _            | _      | _      | _  | -      | _  | -     | _         | -                |
| Not in Foster Care                              | 56     | 6        | 11%          | 5      | 9%     | 22 | 39%    | 23 | 41%   | 45        | 80%              |
| Parent Not in Armed Forces                      | 56     | 6        | 11%          | 5      | 9%     | 22 | 39%    | 23 | 41%   | 45        | 80%              |

## ANNUAL REGENTS EXAMINATION PHYSICAL SETTING/CHEMISTRY (2018-19)



|                                |        |    | Percentag | ge Scoring | at Levels |    |        |    |        |           |                   |
|--------------------------------|--------|----|-----------|------------|-----------|----|--------|----|--------|-----------|-------------------|
| Subgroup                       | Tested | Le | vel 1     | L          | evel 2    | Le | evel 3 | Le | evel 4 | Proficier | nt (Levels 3 & 4) |
| Subgroup                       | rested | #  | %         | #          | %         | #  | %      | #  | %      | #         | %                 |
| All Students                   | 30     | 0  | 0%        | 4          | 13%       | 15 | 50%    | 11 | 37%    | 26        | 87%               |
| General Education              | 30     | 0  | 0%        | 4