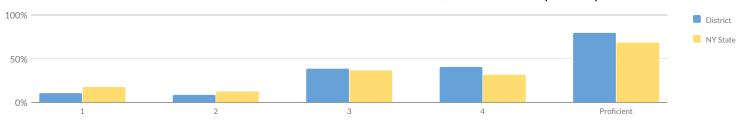

## **ELEMENTARY/MIDDLE COMPOSITE PERFORMANCE**

| Subgroup                                        | Level |
|-------------------------------------------------|-------|
| All Students                                    | 2     |
| Asian or Native Hawaiian/Other Pacific Islander | _     |
| Black or African American                       | -     |
| Hispanic or Latino                              | 2     |
| Multiracial                                     | 3     |
| White                                           | 2     |
| English Language Learners                       | _     |
| Students with Disabilities                      | 2     |
| Economically Disadvantaged                      | 2     |