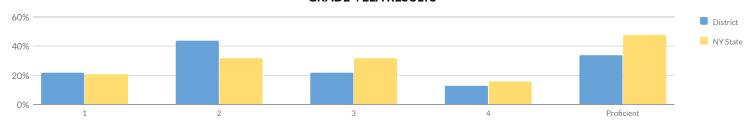

#### **ELEMENTARY/MIDDLE INDICATOR LEVELS**

| Subgroup                                           | Composite<br>Performance | Growth | Composite Performance & Growth<br>Combined | English Language<br>Proficiency (ELP) | Progress | Chronic<br>Absenteeism |
|----------------------------------------------------|--------------------------|--------|--------------------------------------------|---------------------------------------|----------|------------------------|
| All Students                                       | 2                        | 2      | 2                                          | _                                     | 1        | 4                      |
| American Indian or Alaska Native                   | -                        | _      | -                                          | _                                     | -        | -                      |
| Asian or Native Hawaiian/Other Pacific<br>Islander | _                        | -      | -                                          | _                                     | _        | -                      |
| Black or African American                          | -                        | _      | -                                          | -                                     | -        | -                      |
| Hispanic or Latino                                 | 2                        | 2      | 2                                          | -                                     | 2        | 4                      |
| Multiracial                                        | 3                        | 3      | 3                                          | _                                     | -        | 4                      |
| White                                              | 2                        | 2      | 2                                          | -                                     | 1        | 4                      |
| English Language Learners                          | -                        | _      | -                                          | _                                     | -        | _                      |
| Students with Disabilities                         | 2                        | 2      | 2                                          | -                                     | 1        | 4                      |
| Economically Disadvantaged                         | 2                        | 2      | 2                                          | _                                     | 1        | 4                      |