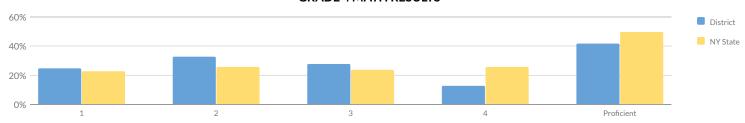

| 4 | 18%    | 10        | 45%              |
| Not Migrant                    | 9          | 50       | 18 | 36%   | 16 | 32%    | 10 | 20%    | 6 | 12%    | 16        | 32%              |
| Homeless                       | 0          | 1        | _  | _     | -  | _      | -  | _      | _ | _      | _         | _                |
| Not Homeless                   | 9          | 49       | _  | _     | -  | _      | _  | _      | _ | _      | _         | _                |
| Not in Foster Care             | 9          | 50       | 18 | 36%   | 16 | 32%    | 10 | 20%    | 6 | 12%    | 16        | 32%              |
| Parent Not in Armed Forces     | 9          | 50       | 18 | 36%   | 16 | 32%    | 10 | 20%    | 6 | 12%    | 16        | 32%              |

## **GRADE 4 MATH RESULTS**



Percentage Scoring at Levels

| MEAN SCORE. 370                                 |            |        |    |        |    |        |    |       |    |        |           |                  |
|-------------------------------------------------|------------|--------|----|--------|----|--------|----|-------|----|--------|-----------|------------------|
| Subgroup                                        | Not Tested | Tested | Le | evel 1 | Le | evel 2 | Le | vel 3 | Le | evel 4 | Proficien | t (Levels 3 & 4) |
| Sungroup                                        | Not lested | iested | #  | %      | #  | %      | #  | %     | #  | %      | #         | %                |
| All Students                                    | 13         | 60     | 15 | 25%    | 20 | 33%    | 17 | 28%   | 8  | 13%    |