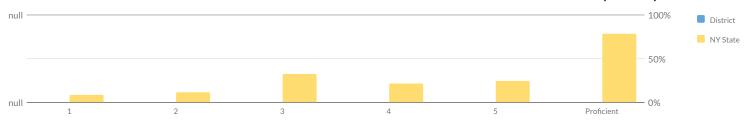

## **ELEMENTARY/MIDDLE COMPOSITE PERFORMANCE**

| Subgroup                                        | Level |
|-------------------------------------------------|-------|
| All Students                                    | 2     |
| Asian or Native Hawaiian/Other Pacific Islander | _     |
| Black or African American                       | -     |
| Hispanic or Latino                              | 2     |
| Multiracial                                     | 3     |
| White                                           | 2     |
| English Language Learners                       | _     |
| Students with Disabilities                      | 2     |
| Economically Disadvantaged                      | 2     |