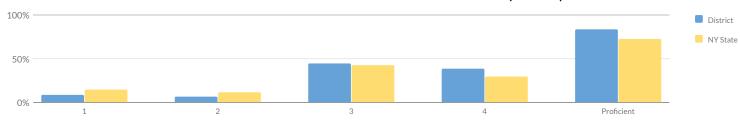

## **ELEMENTARY/MIDDLE COMPOSITE PERFORMANCE**

| Subgroup                                        | Level |
|-------------------------------------------------|-------|
| All Students                                    | 2     |
| Asian or Native Hawaiian/Other Pacific Islander | _     |
| Black or African American                       | -     |
| Hispanic or Latino                              | 2     |
| Multiracial                                     | 3     |
| White                                           | 2     |
| English Language Learners                       | _     |
| Students with Disabilities                      | 2     |
| Economically Disadvantaged                      | 2     |