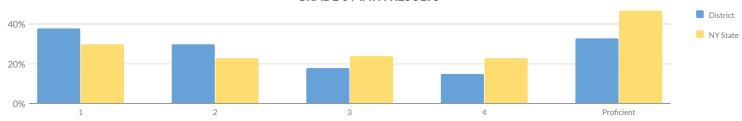

| 25%    | 1  | 4%    | 7         | 29%              |
| Not Migrant                    | 8          | 50     | 18 | 36%    | 21 | 42%    | 8  | 16%    | 3  | 6%    | 11        | 22%              |
| Homeless                       | 0          | 3      | -  | _      | -  | _      | _  | -      | _  | _     | _         | _                |
| Not Homeless                   | 8          | 47     | _  | _      | -  | -      | _  | -      | _  | _     | _         | _                |
| Not in Foster Care             | 8          | 50     | 18 | 36%    | 21 | 42%    | 8  | 16%    | 3  | 6%    | 11        | 22%              |
| Parent Not in Armed Forces     | 8          | 50     | 18 | 36%    | 21 | 42%    | 8  | 16%    | 3  | 6%    | 11        | 22%              |

## **GRADE 6 MATH RESULTS**



Percentage Scoring at Levels

| Chan                           | Not Tested | Total  | Le | evel 1 | Le | vel 2 | Le | evel 3 | Le | evel 4 | Proficien | t (Levels 3 & 4) |
|--------------------------------|------------|--------|----|--------|----|-------|----|--------|----|--------|-----------|------------------|
| Subgroup                       | Not lested | Tested | #  | %      | #  | %     | #  | %      | #  | %      | #         | %                |
| All Students                   | 21         | 40     | 15 | 38%    | 12 | 30%   | 7  | 18%    | 6  | 15%    | 13        | 33%              |
| General Education              | 17         | 37     | _  | -      | _  | -     | _  | -      | _  | -      | -         | -                |
| Students with Disabilities     | 4          | 3